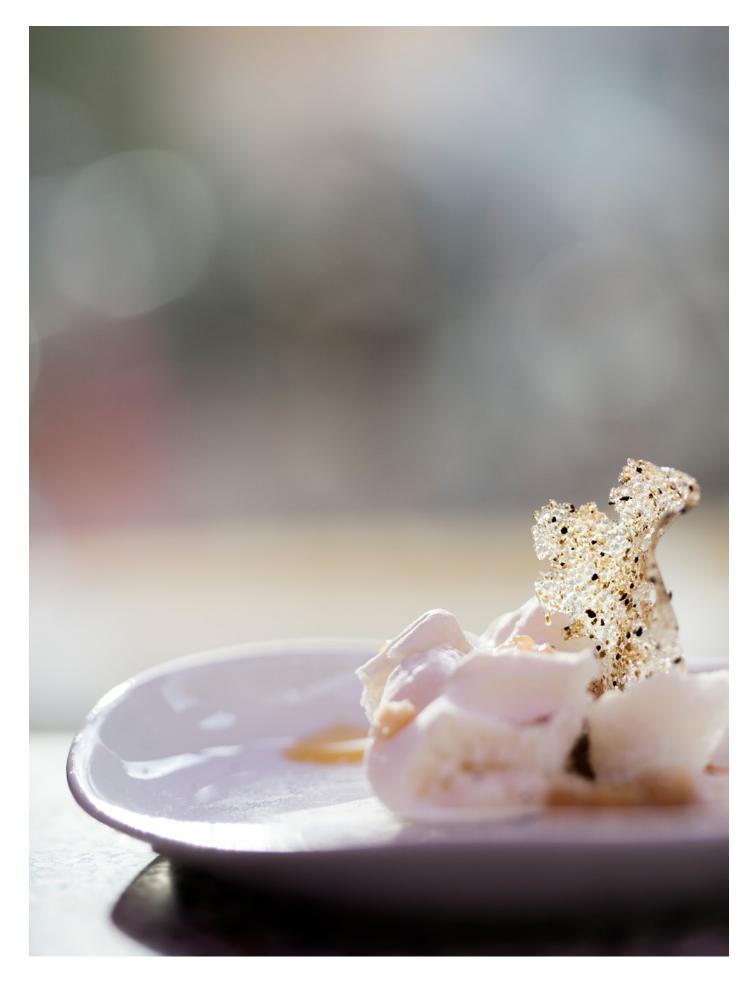

#### Someone wicked

lemon lavender & lapsang foam + chickpea meringue + sansho pepper & liquorice glass + lemon curd + juniper dust